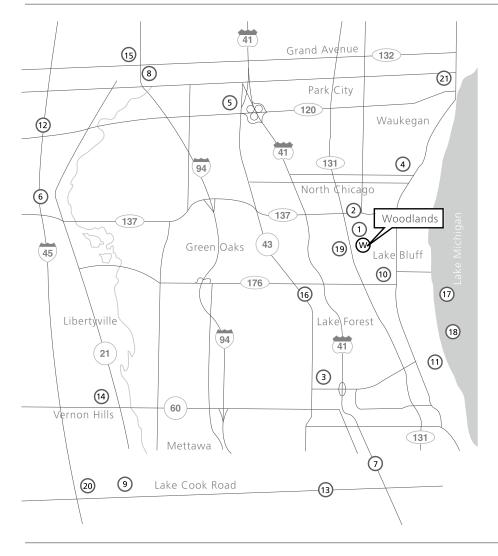

1 – Chicago Medical School at Rosalind Franklin University

- 2 North Chicago VA Medical Center
- 3 Lake Forest Hospital
- 4 Abbott Laboratories
- 5 Baxter
- 6 Motorola
- 7 Walgreen's Headquarters
- 8 Great America
- 9 Lincolnshire Resort
- 10 Lake Bluff Train Station
- 11 Lake Forest College
- 12 College of Lake County
- 13 Northbrook Court Mall
- 14 Hawthorn Mall
- 15 Gurnee Mills Outlet Mall
- 16 Carriage Way Plaza
- 17 Lake Front Park
- 18 Forest Park / Beach
- 19 Lake Forest Park District
- 20 Kemper Lakes Golf Course
- 21 Great Lakes Naval Base