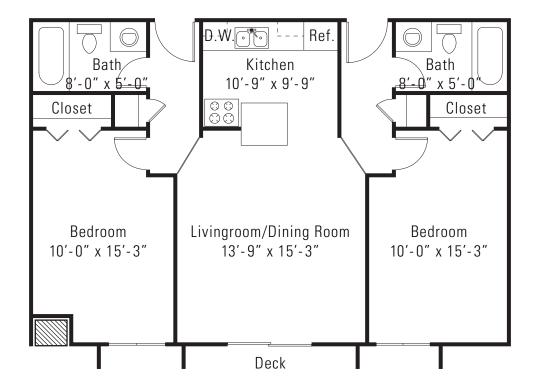

Entry A

(847) 689-3200 phone (847) 689-3322 fax woodlandsgb@ludwigco.com

(847) 689-3200 phone (847) 689-3322 fax woodlandsgb@ludwigco.com

(847) 689-3200 phone (847) 689-3322 fax woodlandsgb@ludwigco.com

Entry A Building 3505 (3506)

The Woodlands on Green Bay Leasing and Management Office 3500 Green Bay Road North Chicago, IL 60064

(847) 689-3200 phone (847) 689-3322 fax woodlandsgb@ludwigco.com

Entry A Building 3505 (3506)

The Woodlands on Green Bay Leasing and Management Office 3500 Green Bay Road North Chicago, IL 60064