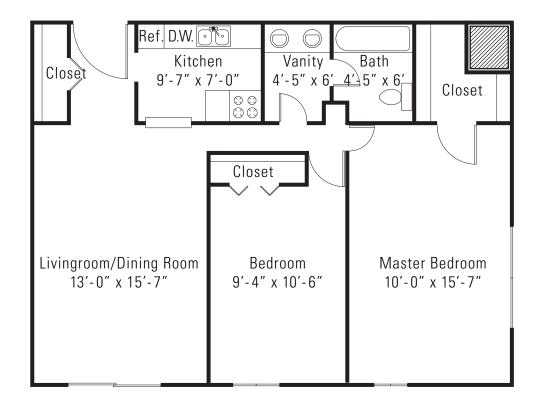

## Building 3501 (3502, 3503)

The Woodlands on Green Bay Leasing and Management Office 3500 Green Bay Road North Chicago, IL 60064

(847) 689-3200 phone (847) 689-3322 fax woodlandsgb@ludwigco.com