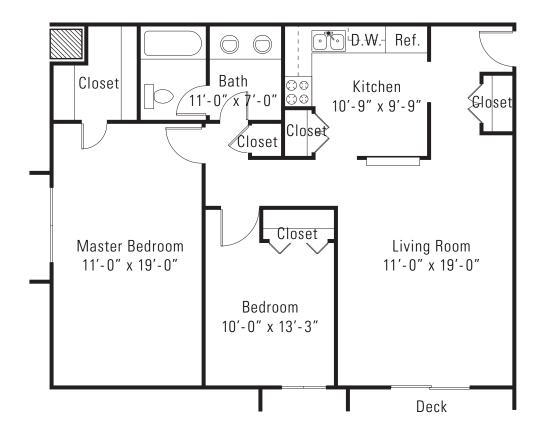

## Building 3501 (3502, 3503)



The Woodlands on Green Bay Leasing and Management Office 3500 Green Bay Road North Chicago, IL 60064

(847) 689-3200 phone (847) 689-3322 fax woodlandsgb@ludwigco.com









## Building 3501 (3502, 3503)



The Woodlands on Green Bay Leasing and Management Office 3500 Green Bay Road North Chicago, IL 60064

(847) 689-3200 phone (847) 689-3322 fax woodlandsgb@ludwigco.com











## Building 3501 (3502, 3503)



The Woodlands on Green Bay Leasing and Management Office 3500 Green Bay Road North Chicago, IL 60064

(847) 689-3200 phone (847) 689-3322 fax woodlandsgb@ludwigco.com











(847) 689-3200 phone (847) 689-3322 fax woodlandsgb@ludwigco.com Leasing and management office hours: Monday-Friday – 9-5 Saturday 10-4 Sunday - closed





Entry A









(847) 689-3200 phone (847) 689-3322 fax woodlandsgb@ludwigco.com













(847) 689-3200 phone (847) 689-3322 fax woodlandsgb@ludwigco.com













(847) 689-3200 phone (847) 689-3322 fax woodlandsgb@ludwigco.com













Entry A Building 3505 (3506)

The Woodlands on Green Bay Leasing and Management Office 3500 Green Bay Road North Chicago, IL 60064

(847) 689-3200 phone (847) 689-3322 fax woodlan