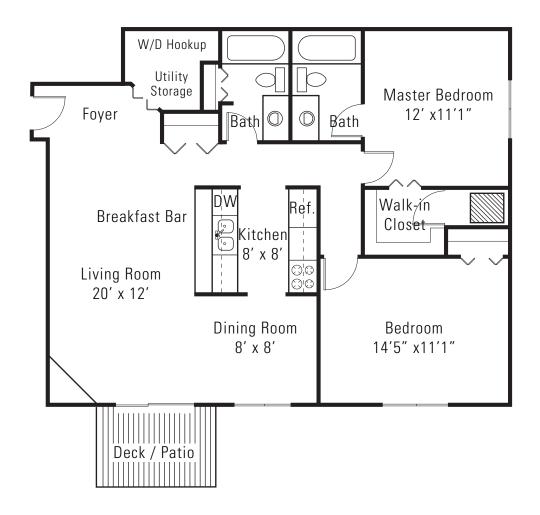

## Building 3501 (3502, 3503)

The Woodlands on Green Bay Leasing and Management Office 3500 Green Bay Road North Chicago, IL 60064

(847) 689-3200 phone (847) 689-3322 fax woodlandsgb@ludwigco.com

## Building 3501 (3502, 3503)

The Woodlands on Green Bay Leasing and Management Office 3500 Green Bay Road North Chicago, IL 60064

(847) 689-3200 phone (847) 689-3322 fax woodlandsgb@ludwigco.com

(847) 689-3200 phone (847) 689-3322 fax woodlandsgb@ludwigco.com Leasing and management office hours: Monday-Friday – 9-5 Saturday 10-4 Sunday - closed