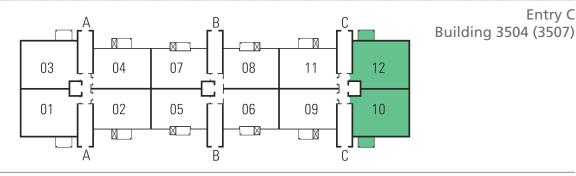

Entry A

(847) 689-3200 phone (847) 689-3322 fax woodlandsgb@ludwigco.com

(847) 689-3200 phone (847) 689-3322 fax woodlandsgb@ludwigco.com

(847) 689-3200 phone (847) 689-3322 fax woodlandsgb@ludwigco.com

Entry A Building 3505 (3506)