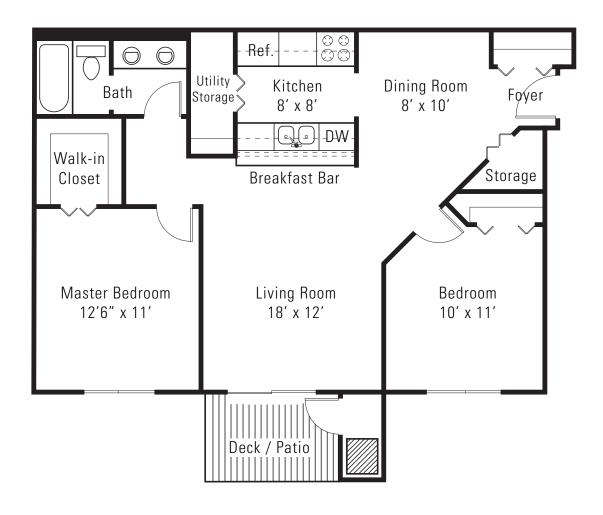

ent Office 3500 Green Bay Road North Chicago, IL 60064

(847) 689-3200 phone (847) 689-3322 fax woodlandsgb@ludwigco.com









## Building 3501 (3502, 3503)



The Woodlands on Green Bay Leasing and Management Office 3500 Green Bay Road North Chicago, IL 60064

(847) 689-3200 phone (847) 689-3322 fax woodlandsgb@ludwigco.com











## Building 3501 (3502, 3503)



The Woodlands on Green Bay Leasing and Management Office 3500 Green Bay Road North Chicago, IL 60064

(847) 689-3200 phone (847) 689-3322 fax woodlandsgb@ludwigco.com











(847) 689-3200 phone (847) 689-3322 fax woodlandsgb@ludwigco.com Leasing and management office hours: Monday-Friday – 9-5 Saturday 10-4 Sunday - closed





Entry A









(847) 689-3200 phone (847) 689-3322 fax woodlandsgb@ludwigco.com













(847) 689-3200 phone (847) 689-3322 fax woodlandsgb@ludwigco.com













(847) 689-3200 phone (847) 689-3322 fax woodlandsgb@ludwigco.com













Entry A Building 3505 (3506)

The Woodlands on Green Bay Leasing and Management Office 3500 Green Bay Road North Chicago, IL 60064

(847) 689-3200 phone (847) 689-3322 fax woodlandsgb@ludwigco.com













Entry A Building 3505 (3506)

The Woodlands on Green Bay Leasing and Management Office 3500 Green Bay Road North Chicago, IL 60064

(847) 689-3200 phone (847) 689-3322 fax woodlandsgb@ludwigco.com













Entry B Building 3505 (3506)

The Woodlands on Green Bay Leasing and Management Office 3500 Green Bay Road North Chicago, IL 60064

(847) 689-3200 phone (847) 689-3322 fax woodlandsgb@ludwigco.com













Entry B Bu